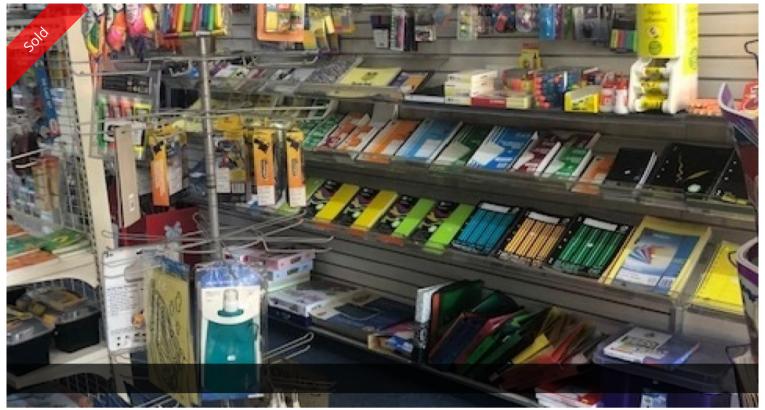

## Stand Alone Licensed Post Office - Mount Druitt Region

A stand-alone Licensed Post Office in the Mount Druitt region of Sydney providing all of Australia Post's products and services to the local business and domestic customer base. The business is suitable for a partnership or husband and wife team. Australia Post require the successful purchaser to undertake a seven week training course. Small business skills would be an asset but are not essential. The net return for two is \$124,460.00 per annum.