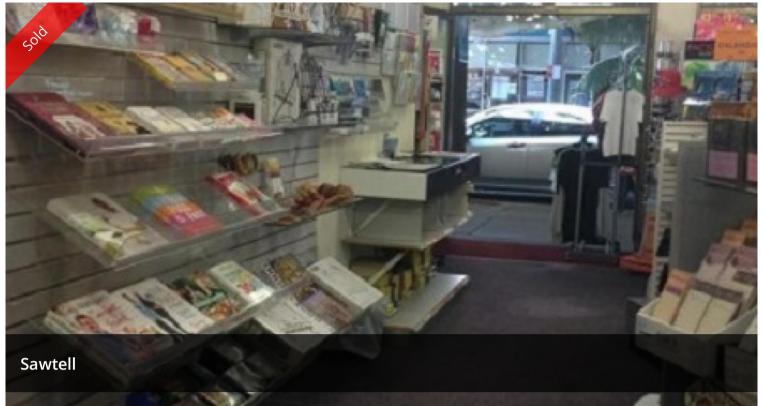

## Sawtell Licensed Post Office

An excellent Licensed Post Office situated on the Mid-North Coast of N.S.W. providing all of Australia Post's products and services to the local business and domestic community. The business is best suited to a husband and wife team or partnership. It is situated close to the beach and all of the regional amenities that Coffs Harbour provides. The net return for a partnership is \$123,000.00 per annum.