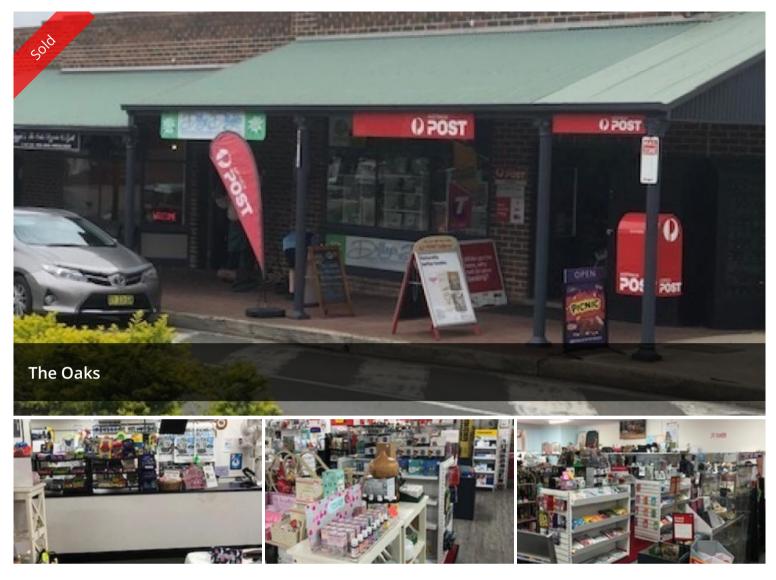

## The Oaks Licensed Post Office - Camden Region

An excellent Licensed Post Office and Gift Shop located on the outskirts of the Sydney Metropolitan area close to Camden & Narellan. The business provides all of Australia Posts products and services to the local community. There is a wide range of gift-lines, stationery, packaging material and postal products. It also provides a private box & carded parcel delivery service. The business is considered to be the hub of the semi-rural community.