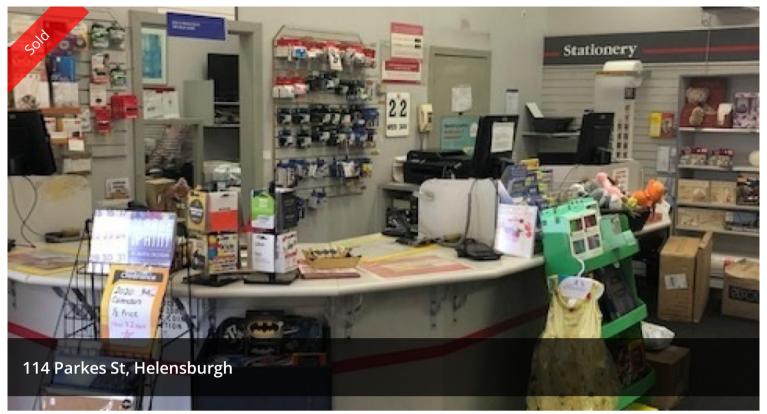

## Helensburgh Licensed Post Office

A very good licensed Post Office catering for the business and domestic community of Helensburgh situated on the fringe of the Southern Metropolitan area of Sydney. This business provides the postal needs of the local community including private box mail delivery, postage assessment, delivery of carded parcels, passport interviews and photographs, stationery, greeting card and gift line sales. This will be a sought after business.