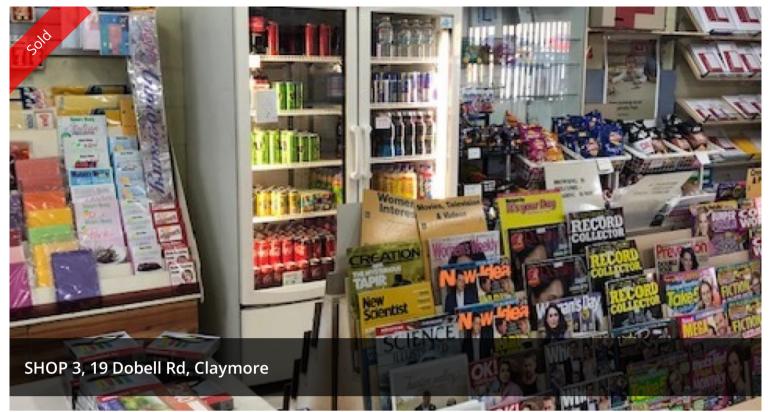

## Claymore Newsagency & Licensed Post Office - Campbelltown Region

This Newsagency & Licensed Post Office provides an entry level business opportunity for a couple wishing to own their own business. The suburban area of Claymore is undergoing a major transformation to the demographics of the area. The business provided all of Australia Post's products and services inconjuction with NSW Lottieries and Newsagency services. The business will net a partnership or husband and wife team \$115,000.00 per annum.