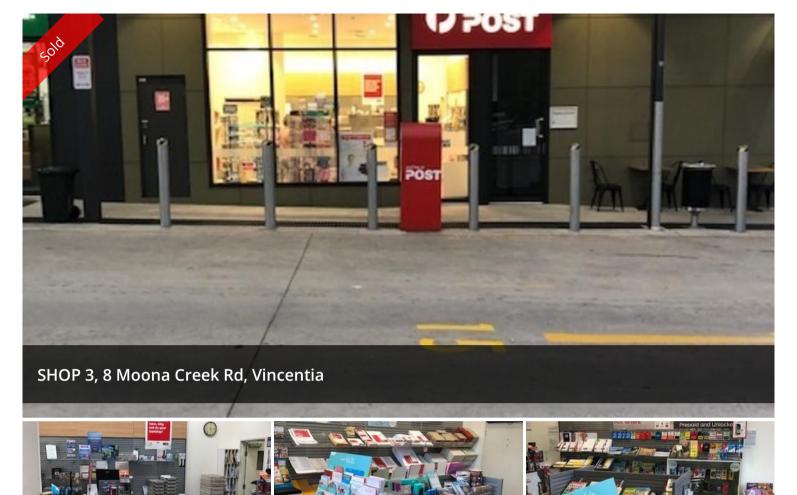

This modern Post Office is fitted out to the latest Australia Post standards. All normal Post Office products and services are provided by this outlet. This business is well presented has excellent parking and can easily be run by two people. It has been designed to grow into the future. There are 396 private boxes installed of which 311 are leased.