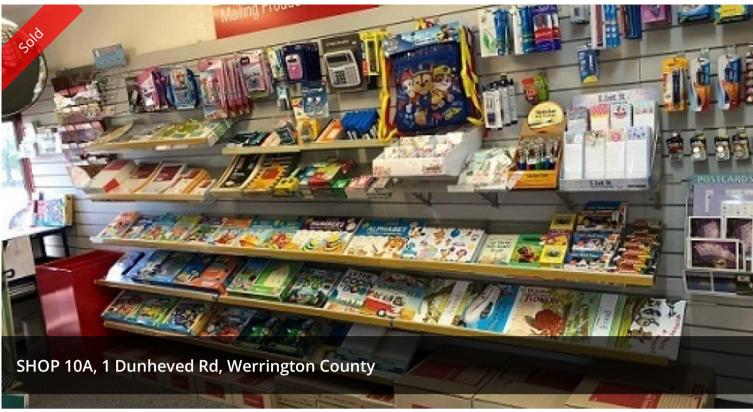

## Werrington County Licensed Post Office

A stand-alone Licensed Post Office in the outer Western Suburbs of Sydney. This business offers all the Products and Services advertised by Australia Post including: postage sales and assessment. billpay and banking transactions, passport Interviews, passport photographs, International money transfers, private box service, carded parcel deliveries and much more.