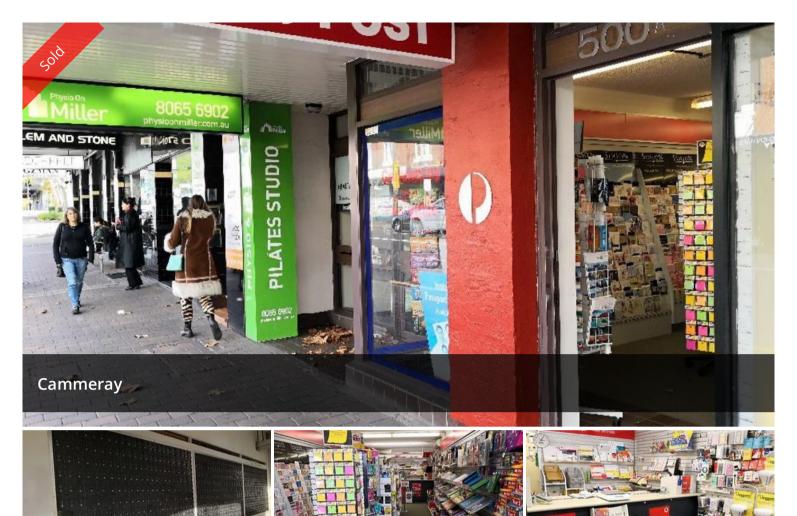

## Stand Alone Licensed Post office Sydney North

A stand alone Licensed Post Office close to the CBD of Sydney. This business offers all the Products and Services advertised by Australia Post including:

Price SOLD

Property Type business

Property ID 2

Floor Area 150 m2